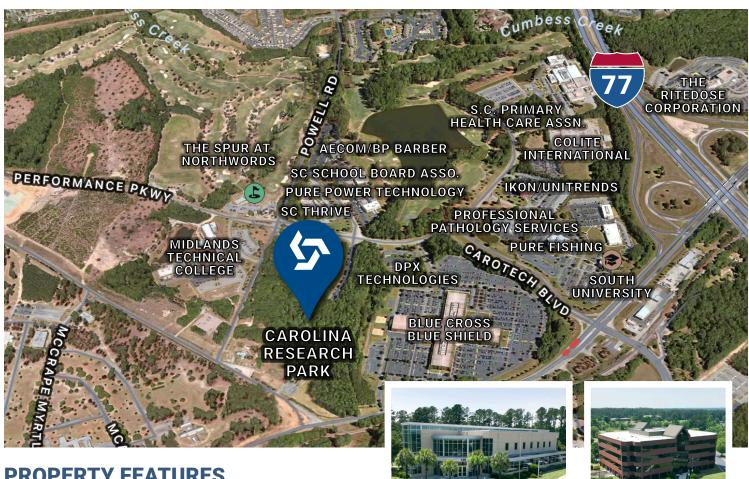

## CAROLINA RESEARCH PARK

Powell Road and Technology Circle Columbia, SC 29203

## PROPERTY FEATURES

SCRA currently manages over 130 acres with a wide variety of technology-based, life sciences and healthcare support, green energy as well as recreational and educational companies.

Carolina Research Park is home to companies including The S.C. School Boards Association, AECOM/BP Barber & Associates, South University, IKON, Professional Pathology Services, Ventyx, Holpack, Colite Industries, SC Thrive, DPX, and others.

Location: Off I-77 and I-20, adjacent to Midlands Technical College and Northwoods Golf Club. Approximately 15 minute drive to downtown Columbia.