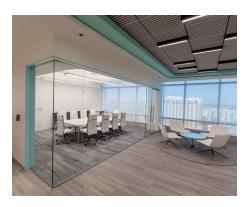

## **PROPERTY FEATURES**

22 WestEdge is a 160,000 gsf Class A office building in Charleston, South Carolina, where SCRA leases and manages 20,000 square feet with wet labs and offices for molecular diagnostics.

Amenities: Wet lab, research, collaborative, training and office space with 24/7 security and HVAC monitoring, secured badge/fingerprint access, infrared temperature technology, HVAC air purification system, and access to local retail,