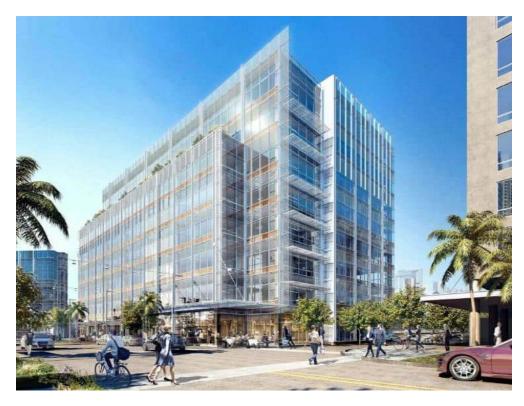

## **22 WESTEDGE** 22 Westedge St, Charleston, SC 29403

## **PROPERTY FEATURES**

22 WestEdge is a 160,000 gsf Class A office building in Charleston, South Carolina, where SCRA leases and manages 20,000 square feet with wet labs and offices for molecular diagnostics.