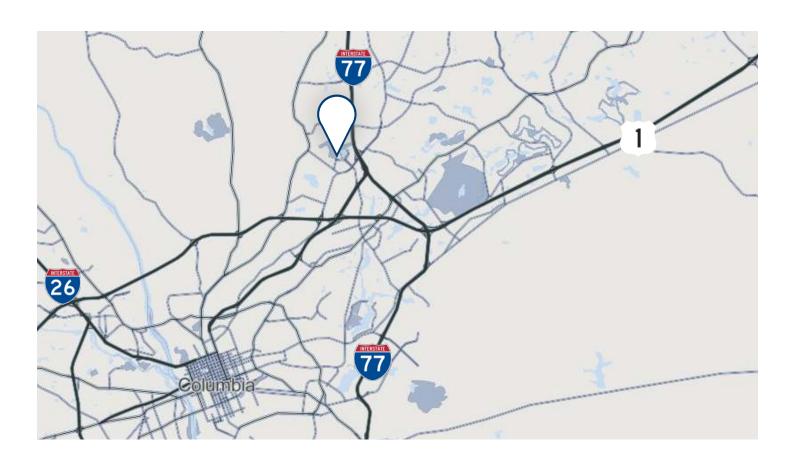

#### **HIGHLIGHTS**

Located in the Carolina Research Park off of I-77 and I-20 at the intersection of Powell Road and Technology Circle.

Tenants can walk or bike to work.

Carolina Research Park is home to many technology advanced companies including: SCE&G, BP Barber & Associates, South University, IKON, MISYS Healthcare Systems, Ventyx, Holpack and others.

Adjacent to Midlands Technical College and Northwoods Golf Club.

Approximately a 15 minute drive to Downtown Columbia.