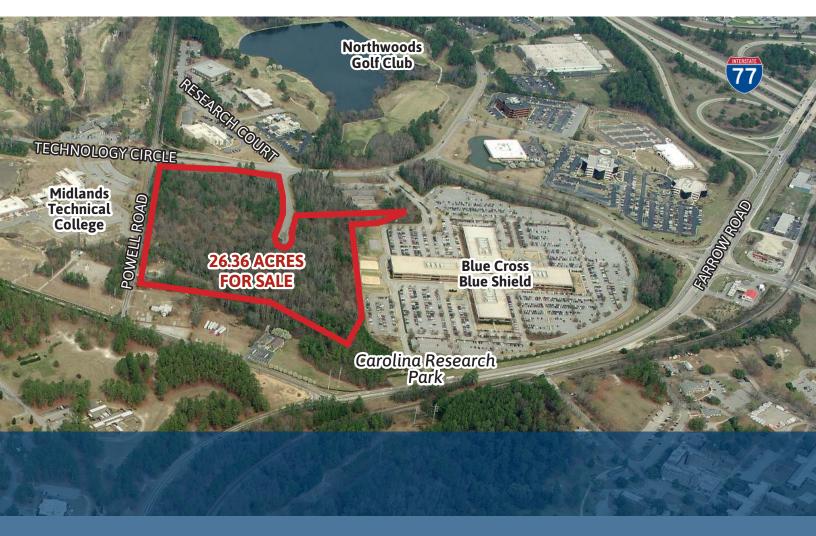

POWELL RD & TECHNOLOGY CIR, COLUMBIA, SC 29203

26.36 ACRES
OF LAND

ZONED FOR MULTIFAMILY/OFFICE DEVELOPMENT

**SETH CLARK** 

Vice President +1 843 338 3804 seth.clark@bridge-commercial.com **MARK MATTISON CCIM SIOR** 

#### **HIGHLIGHTS**

Located in the Carolina Research Park off of I-77 and I-20 at the intersection of Powell Road and Technology Circle.

Tenants can walk or bike to work.

Carolina Research Park is home to many technology advanced companies including: SCE&G, BP Barber & Associates, South University, IKON, MISYS Healthcare Systems, Ventyx, Holpack and others.

Adjacent to Midlands Technical College and Northwoods Golf Club.

Approximately a 15 minute drive to Downtown Columbia.