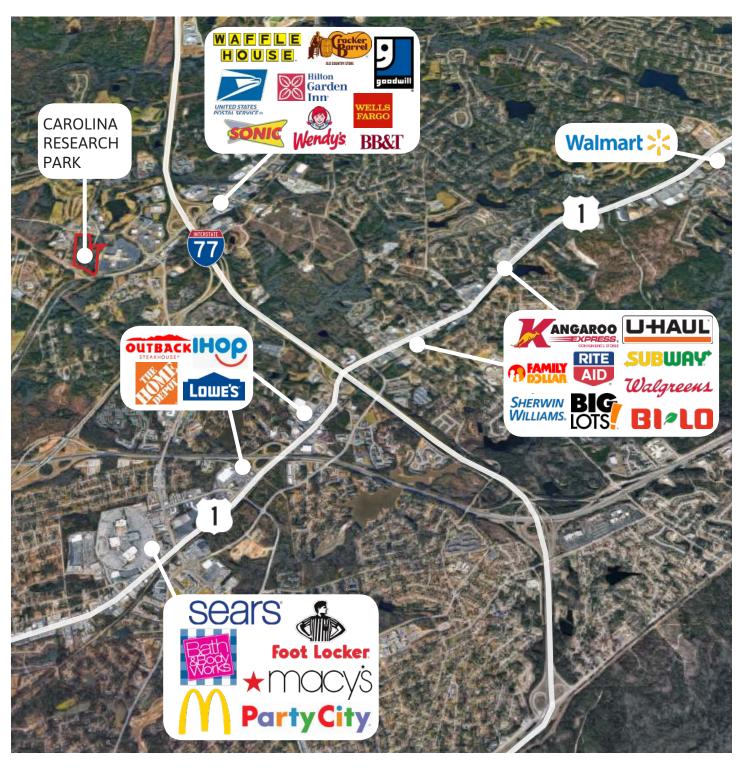

## **AMENITIES**

Bridge Commercial make no guarantees, representations or warranties of any kind, expressed or implied, including warranties of content, accuracy and reliability. Any interested party should do their own research as to the accuracy of the information. Bridge Commercial excludes warranties arising out of this document and excludes all liability for loss and damages arising out of this document.

#### **HIGHLIGHTS**

Located in the Carolina Research Park off of I-77 and I-20 at the intersection of Powell Road and Technology Circle.

Tenants can walk or bike to work.

Carolina Research Park is home to many technology advanced companies including: SCE&G, BP Barber & Associates, South University, IKON, MISYS Healthcare Systems, Ventyx, Holpack and others.

Adjacent to Midlands Technical College and Northwoods Golf Club.

Approximately a 15 minute drive to Downtown Columbia.